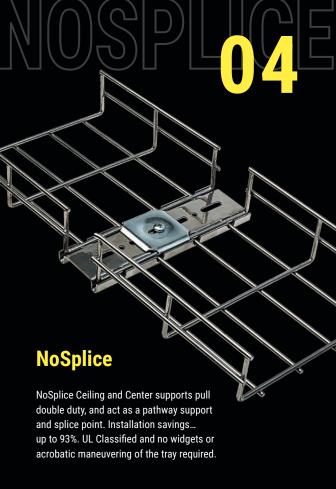

**CONNECT AND PROTECT** 

### 10 Mega Advantages

nVent CADDY WBT Performance Cable Tray







#### **Shaped Tray**

Shaped tray means more support for your cabling. Independently verified and tested more support. Like 400% more support and decreased cable strain averaging 63%. Put your expensive cabling in a better home.

# PREFORM



#### **PreForm**

So, you're not into saving 70% to 90% on installation time, and providing a better looking more uniform and engineered pathway? Don't install tray the 'old fashioned' way. It's PreForm or old form.

# GREEN<sub>03</sub>



#### Green

nVent CADDY WBT Performance Cable Tray strives to utilize 100% domestic recycled steel content in all our tray offerings. We can even potentially help with LEED credits.





### Domestic Production & Leadtimes

nVent CADDY WBT Performance Cable Tray has the largest manufacturing capacity with the widest tray widths of any domestic supplier. Our tray and support products are made in the good of USA, not shipped on containers from overseas. Leadtimes are measured in days, not weeks. Why should you have to wait and wait for delivery?

# FORM 06



#### **Form**

nVent CADDY WBT Performance Cable Tray introduced the concept of flame retardant polymer liner in tray. Form is used to disguise the contents of the pathway. Available in bottom or bottom/sides configuration. We stock in black, white and yellow and offer an infinite number of custom colors and finishes. Go cool with a carbon fiber insert or faux marble. Limitless design options.



#### **Limitless Tr