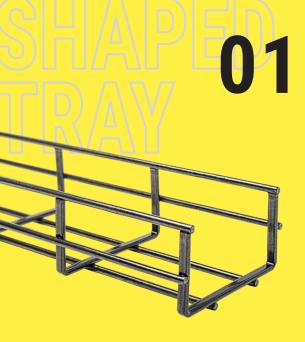

#### **Shaped Tray**

Shaped tray means more support for your cabling. Independently verified and tested more support. Like 400% more support and decreased cable strain averaging 63%. Put your expensive cabling in a better home.